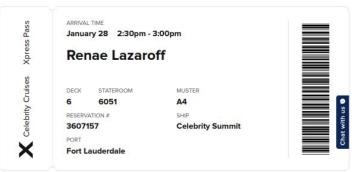

Upon completion, print your Celebrity Cruises Xpress Pass (boarding pass)

#### Checked in and ready to sail

#### Reservation - 3607157