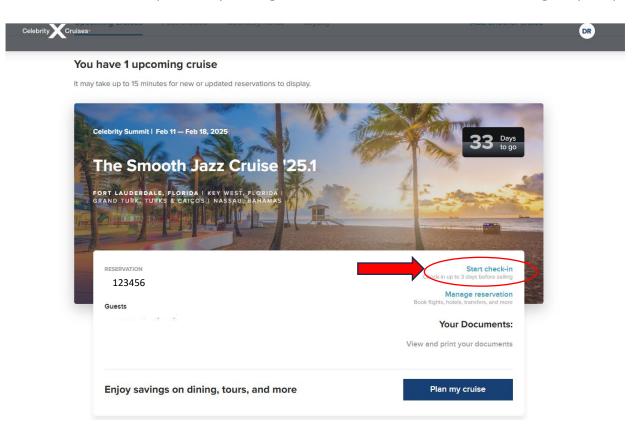

- Once logged in, The Smooth Jazz Cruise will appear in your upcoming cruises.
- You may complete the online Check-In process by clicking the "Start Check-In" button and following the prompts.

- There are several steps that include:
  - Basic Guest Information and Contact Details
  - Travel Documentation (Passport Info)
  - Security Photo (not required; can be completed at Terminal)
  - Onboard Expense Account (CC authorization)
  - Terminal Arrival Time; If you are utilizing Signature Cruises ground transportation to the pier, select the latest Terminal Arrival Time possible and we will override