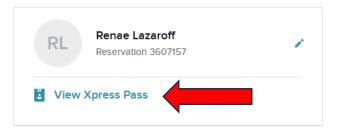

Upon completion, print your Celebrity Cruises Xpress Pass (boarding pass)

#### Reservation - 3607157