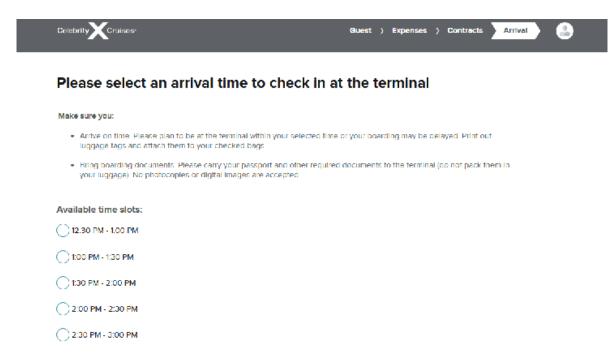

SJC 25.1 SJC 25.2

- Celebrity's Online Check-In:
  - SJC '25.1: Opened on 12.28.24 and is available through 2.8.25
  - SJC '25.2: Opened on 1.4.25 and is available through 2.15.25
- Every guest must complete check-in; online process is recommended
- You may incur delay at Terminal if not completed online
- Process: Go to www.celebritycruises.com/account
  - 1. Enter username and password and click "Sign in."
  - 2. If you don't remember your Celebrity Cruises username and password, click "Forgot password?" and you will be prompted to reset your credentials.
  - 3. If you have not created a Celebrity Cruises account, you may create one by clicking "Create an account" and following the prompts.

- Once logged in, The Smooth Jazz Cruise will appear in your upcoming cruises.
- You may complete the online Check-In process by clicking the "Start Check-In" button and following the prompts.

- There are several steps that include:
  - Basic Guest Information and Contact Details
  - Travel Documentation (Passport Info)
  - Security Photo (not required; can be completed at Terminal)
  - Onboard Expense Account (CC authorization)
  - Terminal Arrival Time; If you are utilizing Signature Cruises ground transportation to the pier, select the latest Terminal Arrival Time possible and we will override

Upon completion, print your Celebrity Cruises Xpress Pass (boarding pass)