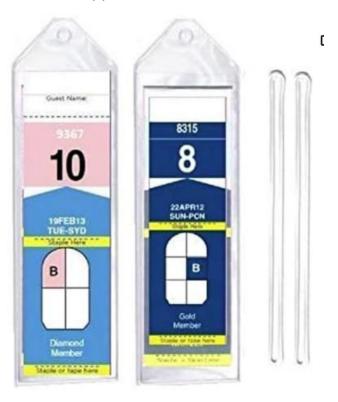

- CEL Luggage Tags: Only available to those who complete Online Check-In
  - Personalized and assist with identification process
  - Can be accessed through Celebrity Cruises' website, not app
  - Expediting the delivery of your luggage
  - Available to print NOW
  - Reusable clear luggage tag option