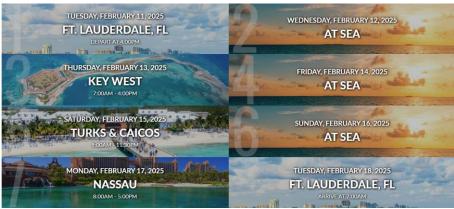

25.1 SAILING 2.11.25 - 2.18.25

**CELEBRITY SUMMIT** 

FORT LAUDERDALE • KEY WEST TURKS & CAICOS • NASSAU

25.2 SAILING 2.18.25 - 2.25.25

FORT LAUDERDALE • PUERTO PLATA TURKS & CAICOS • NASSAU

#### Cruise Details:

- Ship: Celebrity Summit
- Sailing Dates:
  - The Smooth Jazz Cruse '25.1: Tuesday, February 11 Tuesday, February 18, 2025
  - The Smooth Jazz Cruise '25.2: Tuesday, February 18 Tuesday, February 25, 2025
- Port of Embarkation/Disembarkation: Port Everglades, Ft. Lauderdale
- Ports of Call:
  - The Smooth Jazz Cruise '25.1: Key West, Turks & Caicos, and Nassau
  - The Smooth Jazz Cruise '25.2: Puerto Plata, Turks & Caicos, and Nassau