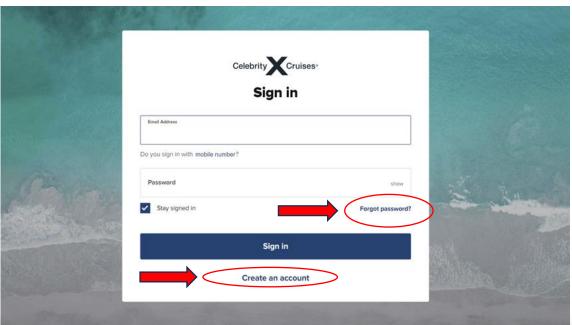

SJC 25.1 SJC 25.2

- Celebrity's Online Check-In:
  - SJC '25.1: Opened on 12.28.24 and is available through 2.8.25
  - SJC '25.2: Opened on 1.4.25 and is available through 2.15.25
- Every guest must complete check-in; online process is recommended
- You may incur delay at Terminal if not completed online
- Process: Go to www.celebritycruises.com/account
  - 1. Enter username and password and click "Sign in."
  - 2. If you don't remember your Celebrity Cruises username and password, click "Forgot password?" and you will be prompted to reset your credentials.
  - 3. If you have not created a Celebrity Cruises account, you may create one by clicking "Create an account" and following the prompts.