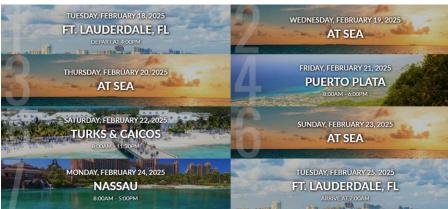

25.1 SAILING 2.11.25 - 2.18.25

**CELEBRITY SUMMIT** 

FORT LAUDERDALE • KEY WEST TURKS & CAICOS • NASSAU

25.2 SAILING 2.18.25 - 2.25.25

FORT LAUDERDALE • PUERTO PLATA TURKS & CAICOS • NASSAU

#### Cruise Details:

- Ship: Celebrity Summit
- Sailing Dates:
  - The Smooth Jazz Cruse '25.1: Tuesday, February 11 Tuesday, February 18, 2025
  - The Smooth Jazz Cruise '25.2: Tuesday, February 18 Tuesday, February 25, 2025
- Port of Embarkation/Disembarkation: Port Everglades, Ft. Lauderdale
- Ports of Call:
  - The Smooth Jazz Cruise '25.1: Key West, Turks & Caicos, and Nassau
  - The Smooth Jazz Cruise '25.2: Puerto Plata, Turks & Caicos, and Nassau